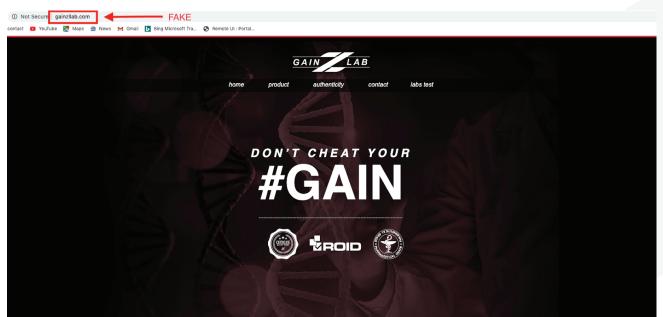

Please see the attached below to see the difference between FAKE and REAL websites.

1. Gainz Lab has only one "L". As can see the counterfeit website http://www.gainzllab.com/ has two "L" which is not correct. The original website is http://www.gainzlab.com which has only one "L" letter.

## FAKE