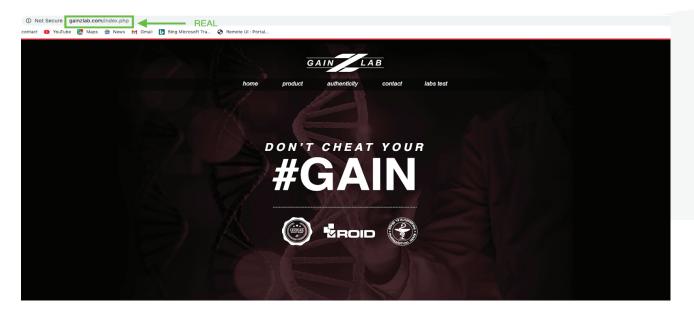

Please see the attached below to see the difference between FAKE and REAL websites.

1. Gainz Lab has only one "L". As can see the counterfeit website http://www.gainzllab.com/ has two "L" which is not correct. The original website is http://www.gainzlab.com which has only one "L" letter.

## REAL

2. Contact email of counterfeit websites is protected and not shown on the website. The original website is shown to contact "E-mail Address : robert.smart.gainzlab@gmail.com". It is our only existing genuine email domain address for referral purposes.